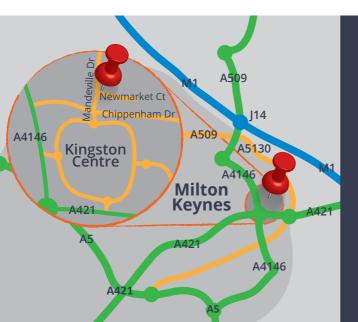

BIG ROCK HUB

Mandeville Drive, Kingston Milton Keynes, MK10 0AG 01908 583 128 info@bigrockclimbing.com www.bigrockclimbing.com Hello!

Your son / daughter has been invited to a climbing party at Big Rock Hub in Kingston, Milton Keynes.

Big Rock Hub is situated in Milton Keynes near the Kingston Centre, a short distance from the M1. Find us next to Tesco and Costco on Mandeville Drive.

Use **MK10 OAG** for SAT NAV.